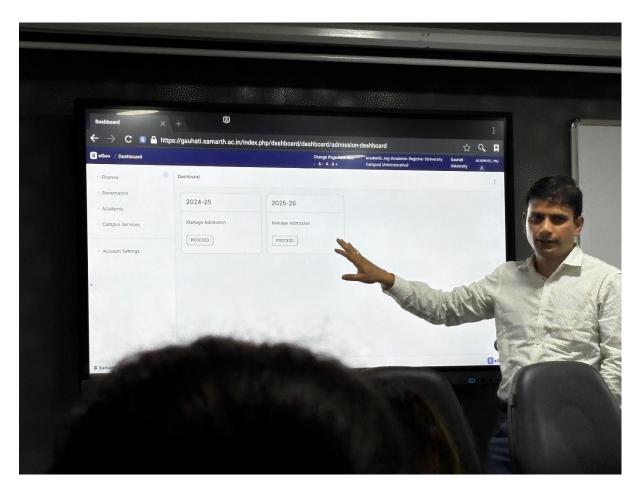

Resource Person: Mr. Tony Bayan
Topic: Institutional ERP handling:

- a) Admission data processing: Internal Management
- b) Fees management
- c) Other relevant aspects

Resource Person: Dr. Pranjal Pratim Baruah

Governance Module, Employee Management, Admission Management Module Samarth e-Governance

10. Total No. of Participants:

a. Participants: 12

b. Others: IQAC Members, Institutional Samarth Team Members

11. Outcome of the Event: