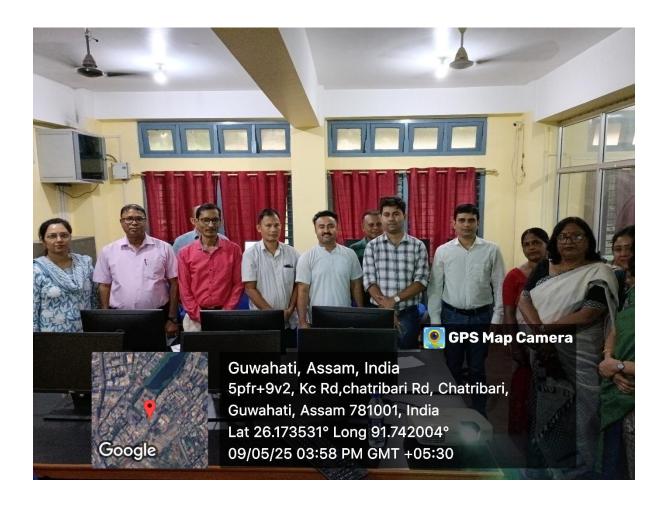

#### **ACTIVITY REPORT**

09.05.2025-10.05.2025

- 1. Name of the Organising Cell: IQAC, K. C. Das Commerce College
- 2. Name of the Event Conducted: **Two days Administrative (Hands on) Training Workshop on e-Governance**

3. Mode: Offline

4. Date of the Event: 9th and 10th May, 2025

5. Time: 12.00 Noon to 4.30 PM

6. Venue: E-Resource Centre, K. C. Das Commerce College Library

7. Objectives of the Event: This training programme is designed to provide hands-on experience and in-depth knowledge on handling the Samarth Portal and the institutional ERP (Enterprise Resource Planning) system. The main aim of this training programme is to enhance the use of resources, activities, and processes for the institution, encompassing tasks like record-keeping, compliance, solving technical problems, and internal operations. Thus, it is expected that the training will help in equipping the staff with the necessary skills to leverage these e-governance platforms, enabling them to improve workflow management, data accuracy, and overall productivity in the college's administrative processes.

Governance Module, Employee Management, Admission Management Module Samarth e-Governance

10. Total No. of Participants:

a. Participants: 12

b. Others: IQAC Members, Institutional Samarth Team Members

11. Outcome of the Event: